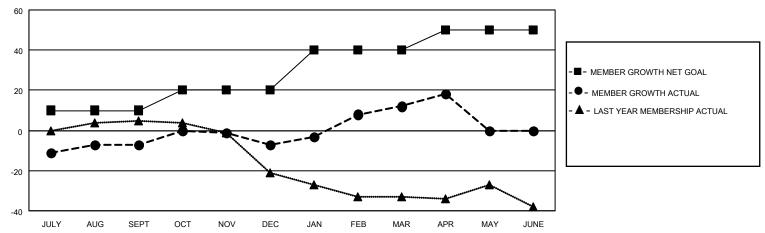

#### GOALS AND ACTUAL MEMBERS CUMULATIVE

| DROPPED CLUBS: 0 |    | 24 CLUBS OF 41 ADDED 1 OR<br>MORE NEW MEMBERS | GENDER DISTRIBUTION                 |              |  |
|------------------|----|-----------------------------------------------|-------------------------------------|--------------|--|
|                  |    | WORL NEW WEWBERG                              | MALE                                | 645 (62.87%) |  |
|                  |    |                                               | FEMALE 381 (37.13%)                 |              |  |
| DROPPED MEMBERS  |    |                                               | NON BINARY                          | 0 (0.00%)    |  |
|                  |    |                                               | PREFER NOT TO ANSWER 0 (0.00%)      |              |  |
| DECEASED         | 23 |                                               |                                     |              |  |
| CLUB CANCELLED   | 0  | CLICK HERE FOR CUMULATIVE                     | TOTAL FAMILY UNIT MEMBERS           | 213          |  |
| OTHER            | 36 | MEMBERSHIP DATA                               |                                     |              |  |
| TOTAL 59         |    |                                               | FAMILY MEMBERS PAYING HALF DUES 113 |              |  |
|                  |    |                                               |                                     |              |  |